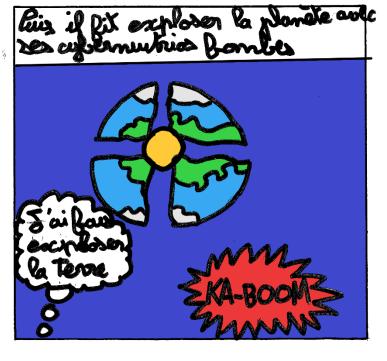

## LA BD DU FUTUR 2



E sprawb-lafe













#### LA FIN DU MONDE













Watham

# TELÉPORTATION

EN 1999 Une fille prénomée alline trouve une porte ou it y anout growée dessus! Porte TÉLÉ PORTIFIT RICE ...







Lele se rebround dans un monde qu'y



Est: drew york Egyvill 2222...



3 mois après elle s'était très bien



desamis qui eux aussi avaient traverse le portail



PEREL BURNY











Kirsler

























#### L'APOGALYPSE

Tout a commencé le Vendredi 13 novembre 2020, Comme tous les moltins Tirio va travaillet. Mais ce matin en sortant elle eu une supprise









#### L'APOGALYPSE











à la banque























#### Un vaccin contre le COVID













#### La rencontre déusive











SEYNOD Les activités BD et graff ont eu du succès au Polyèdre

### L'accueil loisirs prend des couleurs avec les créations de ses jeunes artistes



Les jeunes de l'activité BD avec leurs planches de dessins devant les œuvres de l'activité graff, deux activités très appréciées à l'accueil loisirs. Photo Le DL/C.P.-).

En dépit de la canicule, les activités à l'accueil loisirs du Polyèdre s'adaptent aux circonstances dans le respect du protocole sanitaire. Les jeux sportifs