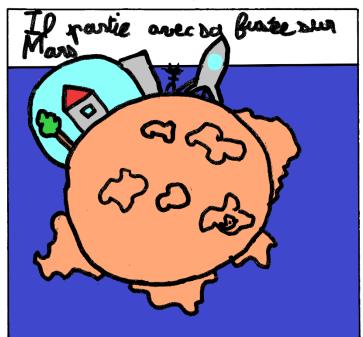

## LA BD DU FUTUR 2



E sprawb-lafe













#### LA FIN DU MONDE













Watham

# TELÉPORTATION

EN 1999 Une fille prénomée alline trouve une porte ou it y anout growée dessus! Porte TÉLÉ PORTIFIT RICE ...







Lele se rebround dans un monde qu'y



Est: drew york Egyvill 2222...



3 mois après elle s'était très bien



desamis qui eux aussi avaient traverse le portail



PEREL BURNY











Kirsler

























#### L'APOGALYPSE

Tout a commencé le Vendredi 13 novembre 2020, Comme tous les moltins Tirio va travaillet. Mais ce matin en sortant elle eu une supprise









#### L'APOGALYPSE











à la banque























#### Un vaccin contre le COVID













#### La rencontre déusive











SEYNOD Les activités BD et graff ont eu du succès au Polyèdre

### L'accueil loisirs prend des couleurs avec les créations de ses jeunes artistes



Les jeunes de l'activité BD avec leurs planches de dessins devant les œuvres de l'activité graff, deux activités très appréciées à l'accueil loisirs. Photo Le DL/C.P.-).

En dépit de la canicule, les activités à l'accueil loisirs du Polyèdre s'adaptent aux circonstances dans le respect du protocole sanitaire. Les jeux sporti