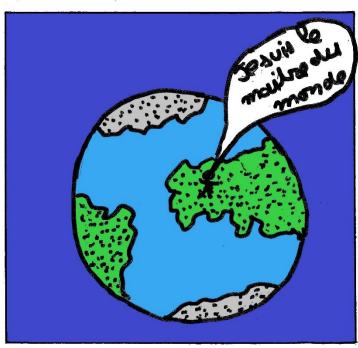

# TELÉPORTATION

EN 1999 Une fille prénomée alline trouve une porte ou it y anout growée dessus! Porte TÉLÉ PORTIFIT RICE ...

Lele se rebround dans un monde qu'y

Est: drew york Egyvill 2222...

3 mois après elle s'était très bien

desamis qui eux aussi avaient traverse le portail

PEREL BURNY

Kirsler