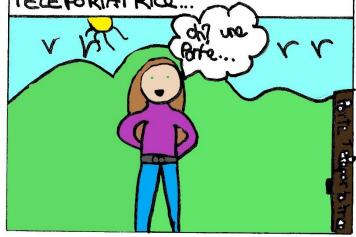

# TELÉPORTATION

EN 1999 Une fille prénomée alline trouve une porte ou it y anout growée dessus! Porte TÉLÉ PORTIFIT RICE ...

Lele se rebround dans un monde qu'y

Est: drew york Egyvill 2222...

3 mois après elle s'était très bien