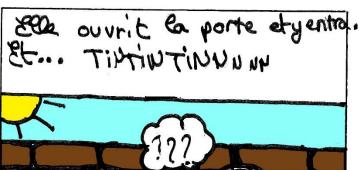

# TELÉPORTATION

EN 1999 Une fille prénomée alline trouve une porte ou it y anout growée dessus! Porte TÉLÉ PORTIFIT RICE ...

Lele se rebround dans un monde qu'y

Est: drew york Egyvill 2222...

3 mois après elle s'était très bien

desamis qui eux aussi avaient traverse le portail

PEREL BURNY

Kirsler