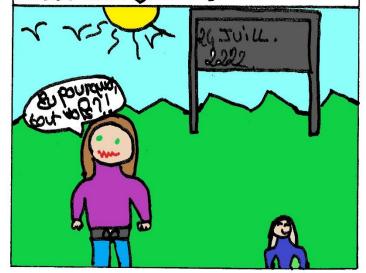

# TELÉPORTATION

EN 1999 Une fille prénomée alline trouve une porte ou it y anout growée dessus! Porte TÉLÉ PORTIFIT RICE ...

Lele se rebround dans un monde qu'y

Est: drew york Egyvill 2222...

3 mois après elle s'était très bien

desamis qui eux aussi avaient traverse le portail

PEREL BURNY

Kirsler