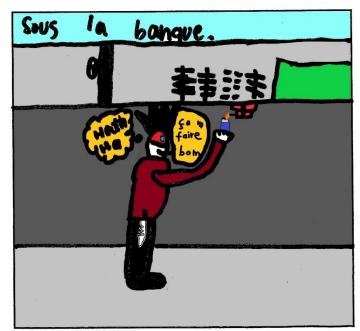

## LA BD DU FUTUR 2



E sprawb-lafe













#### LA FIN DU MONDE













Watham

# TELÉPORTATION

EN 1999 Une fille prénomée alline trouve une porte ou it y anout growée dessus! Porte TÉLÉ PORTIFIT RICE ...







Lele se rebround dans un monde qu'y



Est: drew york Egyvill 2222...



3 mois après elle s'était très bien



desamis qui eux aussi avaient traverse le portail



PEREL BURNY











Kirsler

























#### L'APOGALYPSE

Tout a commencé le Vendredi 13 novembre 2020, Comme tous les moltins Tirio va travaillet. Mais ce matin en sortant elle eu une supprise









#### L'APOGALYPSE











à la banque























#### Un vaccin contre le COVID













#### La rencontre déusive











SEYNOD Les activités BD et graff ont eu du succès au Polyèdre

### L'accueil loisirs prend des couleurs avec les créations de ses jeunes artistes



Les jeunes de l'activité BD avec leurs planches de dessins devant les œuvres de l'activité graff, deux activités très appréciées à l'accueil loisirs. Photo Le DL/C.P.-).

En dépit de la canicule, les activités à l'accueil loisirs du Polyèdre s'adaptent aux circonstances dans le respect du protocole sanitaire. Les jeux sportifs de plein air et de motricité tels que les parcours du koala ou de l'ourson prennent toutes leurs places.

À certains moments, les jeunes peuvent choisir des \_\_\_activités à la carte. Très concentrés sur leurs planches de band