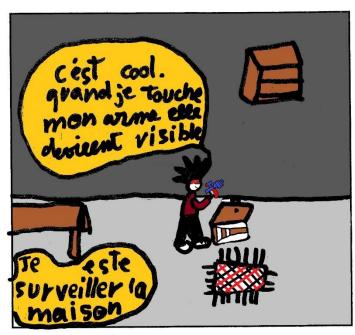

## LA BD DU FUTUR 2



E sprawb-lafe













#### LA FIN DU MONDE













Watham

# TELÉPORTATION

EN 1999 Une fille prénomée alline trouve une porte ou it y anout growée dessus! Porte TÉLÉ PORTIFIT RICE ...







Lele se rebround dans un monde qu'y



Est: drew york Egyvill 2222...



3 mois après elle s'était très bien



desamis qui eux aussi avaient traverse le portail



PEREL BURNY











Kirsler

























#### L'APOGALYPSE

Tout a commencé le Vendredi 13 novembre 2020, Comme tous les moltins Tirio va travaillet. Mais ce matin en sortant elle eu une supprise









#### L'APOGALYPSE











à la banque























#### Un vaccin contre le COVID













#### La rencontre déusive











SEYNOD Les activités BD et graff ont eu du succès au Polyèdre

### L'accueil loisirs prend des couleurs avec les créations de ses jeunes artistes



Les jeunes de l'activité BD avec leurs planches de dessins devant les œuvres de l'activité graff, deux activités très appréciées à l'accueil loisirs. Photo Le DL/C.P.-).

En dépit de la canicule, les activités à l'accueil loisirs du Polyèdre s'adaptent aux circonstances dans le respect du protocole sanitaire. Les jeux sportifs de plein air et de motricité tels que les parcours du koala ou de l'ourson prennent toutes leurs places.

À certains moments, les jeunes peuvent choisir des \_\_\_activités à la carte. Très concentrés sur leurs planches de