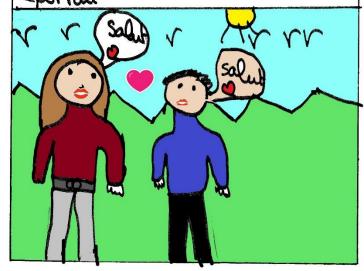

# TELÉPORTATION

EN 1999 Une fille prénomée alline trouve une porte ou it y anout growée dessus! Porte TÉLÉ PORTIFIT RICE ...

Lele se rebround dans un monde qu'y

Est: drew york Egyvill 2222...

3 mois après elle s'était très bien

desamis qui eux aussi avaient traverse le portail

PEREL BURNY

Kirsler