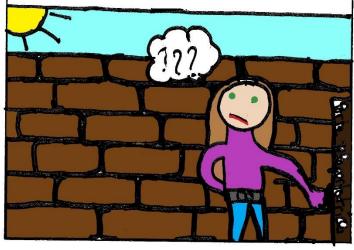

# TELÉPORTATION

EN 1999 Une fille prénomée alline trouve une porte ou it y anout growée dessus! Porte TÉLÉ PORTIFIT RICE ...

Lele se rebround dans un monde qu'y

Est: drew york Egyvill 2222...

3 mois après elle s'était très bien

desamis qui eux aussi avaient traverse le portail

PEREL BURNY

Kirsler