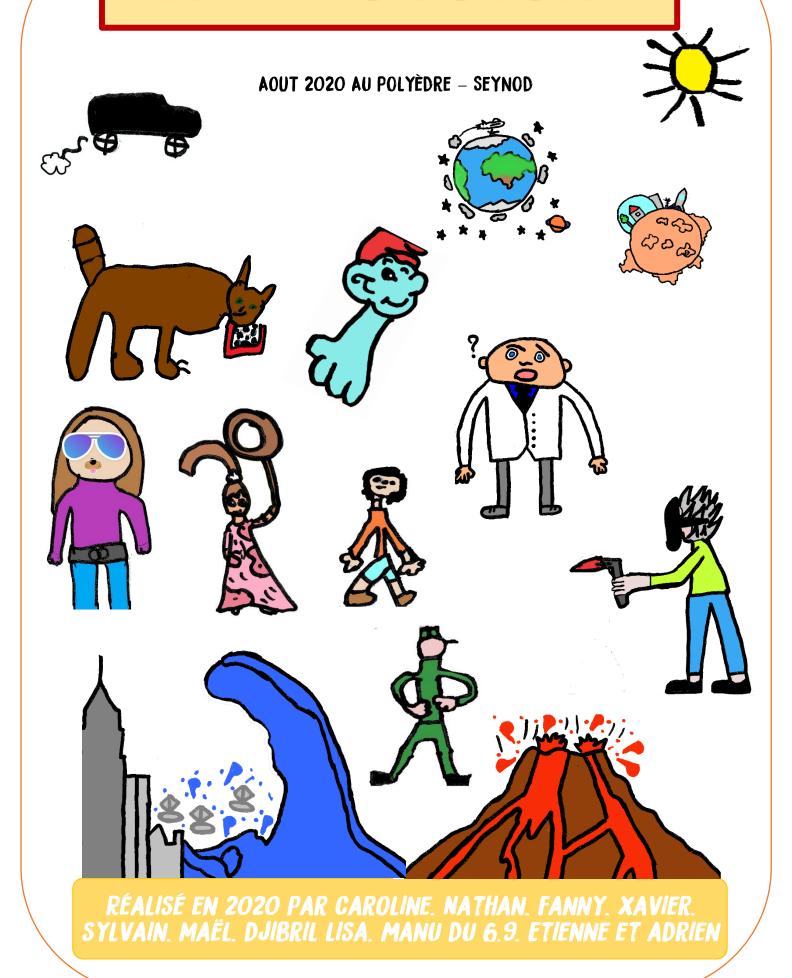

### L'accueil loisirs prend des couleurs avec les créations de ses jeunes artistes

Les jeunes de l'activité BD avec leurs planches de dessins devant les œuvres de l'activité graff, deux activités très appréciées à l'accueil loisirs. Photo Le DL/C.P.-).

En dépit de la canicule, les activités à l'accueil loisirs du Polyèdre s'adaptent aux circonstances dans le respect du protocole sanitaire. Les jeux sportifs de plein air et de motricité tels que les parcours du koala ou de l'ourson prennent toutes leurs places.

À certains moments, les jeunes peuvent choisir des \_\_\_activités à la carte. Très concentrés sur leurs planches de bandes dessinées. ils nous montrent aussi l'image de moments plus calmes pratiqués avec grand plaisir.

C'est avec l'intervenant, Adrien Réné, illustrateur commercial et auteur de BD, que deux groupes de ieunes en deux semaines ont découvert toutes les techniques pour confectionner une bande dessinée. Ils ont « planché » sur le thème "Le monde de demain".

Successivement, ils sont passés à la création des personnages, puis à la mise en scène dans le « gaufrier » comme l'appelle Adrien qui permet de positionner de manière cohérente les personnages, avant de créer les bulles et le décor. Les couleurs sont ajoutées via le pot de peinture à l'ordinateur.

La couleur était également à l'honneur avec l'activité graff menée avec Yayagraph de l'association Keepin dance. Des bombes (de peinture) et pinceaux en mains, ils ont réalisé en extérieur de gros panneaux de graff.

Un groupe de graffeurs pourrait être formé pour embellir les lieux féeriques de la passerelle de l'arc-enciel sur le Thiou en se lancant dans le street-art ou art de la rue.

Christian PHILIPPE-JANON