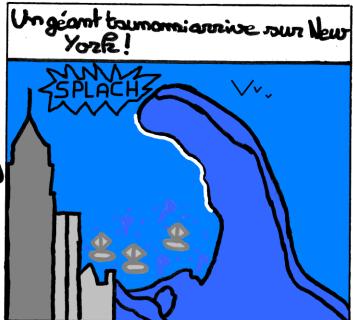

# TELÉPORTATION

EN 1999 Une fille prénomée alline trouve une porte ou it y anout growée dessus! Porte TÉLÉ PORTIFIT RICE ...

Lele se rebround dans un monde qu'y

Est: drew york Egyvill 2222...

3 mois après elle s'était très bien

desamis qui eux aussi avaient traverse le portail

PEREL BURNY

Kirsler