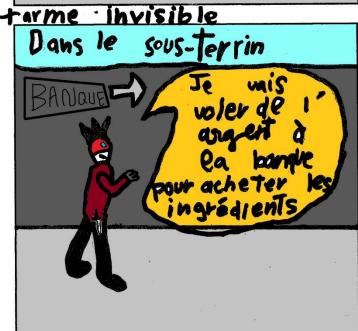

## LA BD DU FUTUR 2



E sprawb-lafe













#### LA FIN DU MONDE













Watham

# TELÉPORTATION

EN 1999 Une fille prénomée alline trouve une porte ou it y anout growée dessus! Porte TÉLÉ PORTIFIT RICE ...







Lele se rebround dans un monde qu'y



Est: drew york Egyvill 2222...



3 mois après elle s'était très bien



desamis qui eux aussi avaient traverse le portail



PEREL BURNY











Kirsler

























#### L'APOGALYPSE

Tout a commencé le Vendredi 13 novembre 2020, Comme tous les moltins Tirio va travaillet. Mais ce matin en sortant elle eu une supprise









#### L'APOGALYPSE











à la banque























#### Un vaccin contre le COVID













#### La rencontre déusive











SEYNOD Les activités BD et graff ont eu du succès au Polyèdre

### L'accueil loisirs prend des couleurs avec les créations de ses jeunes artistes



Les jeunes de l'activité BD avec leurs planches de dessins devant les œuvres de l'activité graff, deux activités très appréciées à l'accueil loisirs. Photo Le DL/C.P.-).

En dépit de la canicule, les activités à l'accueil loisirs du Polyèdre s'adaptent aux circonstances dans le respect du protocole sanitaire. Les jeux sportifs de plein air et de motricité tels que les parcours du koala ou de l'ourson prennent toutes leurs places.

À certains moments, les jeunes peuvent choisir des \_\_\_activités à la carte. Très concentrés sur leurs planches de ba