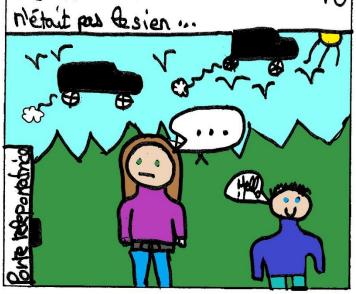

# TELÉPORTATION

EN 1999 Une fille prénomée alline trouve une porte ou it y anout growée dessus! Porte TÉLÉ PORTIFIT RICE ...

Lele se rebround dans un monde qu'y

Est: drew york Egyvill 2222...

3 mois après elle s'était très bien

desamis qui eux aussi avaient traverse le portail

PEREL BURNY

Kirsler