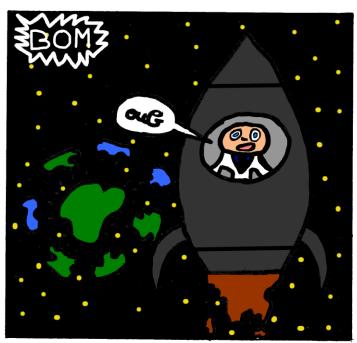

## LA BD DU FUTUR 2



E sprawb-lafe













#### LA FIN DU MONDE













Watham

# TELÉPORTATION

EN 1999 Une fille prénomée alline trouve une porte ou it y anout growée dessus! Porte TÉLÉ PORTIFIT RICE ...







Lele se rebround dans un monde qu'y



Est: drew york Egyvill 2222...



3 mois après elle s'était très bien



desamis qui eux aussi avaient traverse le portail



PEREL BURNY











Kirsler

























#### L'APOGALYPSE

Tout a commencé le Vendredi 13 novembre 2020, Comme tous les moltins Tirio va travaillet. Mais ce matin en sortant elle eu une supprise









#### L'APOGALYPSE











à la banque























#### Un vaccin contre le COVID













#### La rencontre déusive











SEYNOD Les activités BD et graff ont eu du succès au Polyèdre

### L'accueil loisirs prend des couleurs avec les créations de s