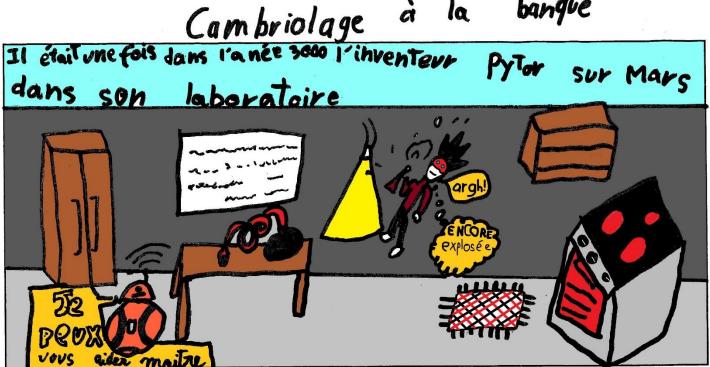

## LA BD DU FUTUR 2



E sprawb-lafe













#### LA FIN DU MONDE













Watham

# TELÉPORTATION

EN 1999 Une fille prénomée alline trouve une porte ou it y anout growée dessus! Porte TÉLÉ PORTIFIT RICE ...







Lele se rebround dans un monde qu'y



Est: drew york Egyvill 2222...



3 mois après elle s'était très bien



desamis qui eux aussi avaient traverse le portail



PEREL BURNY











Kirsler

























#### L'APOGALYPSE

Tout a commencé le Vendredi 13 novembre 2020, Comme tous les moltins Tirio va travaillet. Mais ce matin en sortant elle eu une supprise









#### L'APOGALYPSE











à la banque























#### Un vaccin contre le COVID













#### La rencontre déusive











SEYNOD Les activités BD et graff ont eu du succès au Polyèdre

### L'accueil loisirs prend des couleurs avec les créations de ses jeunes artistes



Les jeunes de l'activité BD avec leurs planches de dessins devant les œuvres de l'activité graff, deux activités très appréciées à l'accueil loisirs. Photo Le DL/C.P.-).

En dépit de la canicule, les activités à l'accueil loisirs du Polyèdre s'adaptent aux circonstances dans le respect du protocole sanitaire. Les jeux sportifs de plein air et de motricité tels que les parcours du koala ou de l'ourson prennent toutes leurs places.

À certains moments, les jeunes peuvent choisir des \_\_\_activités à la carte. Très concentrés sur leurs planches