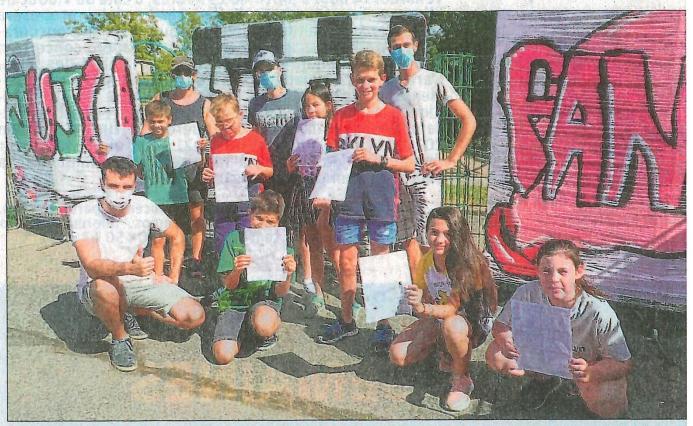

#### La rencontre déusive

SEYNOD Les activités BD et graff ont eu du succès au Polyèdre

### L'accueil loisirs prend des couleurs avec les créations de ses jeunes artistes

Les jeunes de l'activité BD avec leurs planches de dessins devant les œuvres de l'activité graff, deux activités très appréciées à l'accueil loisirs. Photo Le DL/C.P.-).

En dépit de la canicule, les activités à l'accueil loisirs du Polyèdre s'adaptent aux circonstances dans le respect du protocole sanitaire. Les jeux sportifs de plein air et de motricité tels que les parcours du koala ou de l'ourson prennent toutes leurs places.

À certains moments, les jeunes peuvent choisir des \_\_\_activités à la carte. Très concentrés sur leurs planches de bandes dessinées. ils nous montrent aussi l'image de moments plus calmes pratiqués avec grand plaisir.

C'est avec l'intervenant, Adrien Réné, illustrateur commercial et auteur de BD, que deux groupes de ieunes en deux semaines ont découvert toutes les techniques pour confectionner une bande dessinée. Ils ont « planché » sur le thème "Le monde de demain".

La couleur était également à l'honneur avec l'activité graff menée avec Yayagraph de l'association Keepin dance. Des bombes (de peinture) et pinceaux en mains, ils ont réalisé en extérieur de gros panneaux de graff.