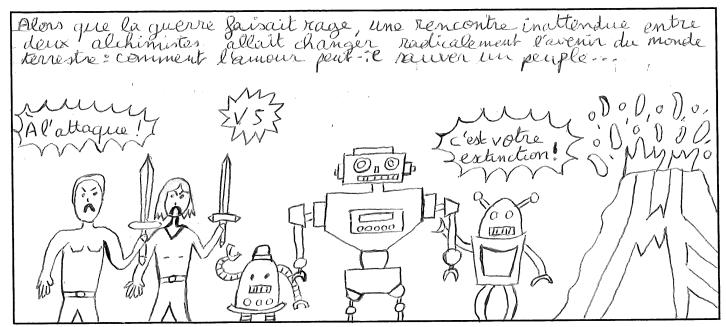

## LA BD DU FUTUR 2



E sprawb-lafe













#### LA FIN DU MONDE













Watham

# TELÉPORTATION

EN 1999 Une fille prénomée alline trouve une porte ou it y anout growée dessus! Porte TÉLÉ PORTIFIT RICE ...







Lele se rebround dans un monde qu'y



Est: drew york Egyvill 2222...



3 mois après elle s'était très bien



desamis qui eux aussi avaient traverse le portail



PEREL BURNY











Kirsler

























#### L'APOGALYPSE

Tout a commencé le Vendredi 13 novembre 2020, Comme tous les moltins Tirio va travaillet. Mais ce matin en sortant elle eu une supprise









#### L'APOGALYPSE











à la banque























#### Un vaccin contre le COVID













#### La rencontre déusive











SEYNOD Les activités BD et graff ont eu du succès au Polyèdre

### L'accueil loisirs prend des couleurs avec les créations de ses jeunes artistes



Les jeunes de l'activité BD avec leurs planches de dessins devant les œuvres de l'activité graff, deux activités très appréciées à l'accueil loisirs. Photo Le DL/C.P.-).

En dépit de la canicule, les activités à l'accueil loisirs du Polyèdre s'adaptent aux circonstances dans le respect du protocole sanitaire. Les jeux sportifs de plein air et de motricité tels que les parcours du koala ou de l'ourson prennent toutes leurs places.

À certains moments, les jeunes peuvent choisir des \_\_\_activités à la carte. Très concentrés sur leurs planches de bandes dessinées. ils nous montrent aussi l'image de moments plus calmes pratiqués avec g