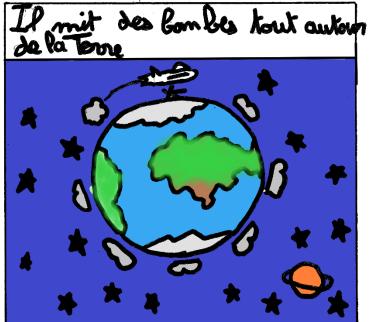

## LA BD DU FUTUR 2



E sprawb-lafe













#### LA FIN DU MONDE













Watham

# TELÉPORTATION

EN 1999 Une fille prénomée alline trouve une porte ou it y anout growée dessus! Porte TÉLÉ PORTIFIT RICE ...







Lele se rebround dans un monde qu'y



Est: drew york Egyvill 2222...



3 mois après elle s'était très bien



desamis qui eux aussi avaient traverse le portail



PEREL BURNY











Kirsler

























#### L'APOGALYPSE

Tout a commencé le Vendredi 13 novembre 2020, Comme tous les moltins Tirio va travaillet. Mais ce matin en sortant elle eu une supprise









#### L'APOGALYPSE











à la banque























#### Un vaccin contre le COVID













#### La rencontre déusive











SEYNOD Les activités BD et graff ont eu du succès au Polyèdre

### L'accueil loisirs prend des couleurs avec les créations de ses jeunes artistes



Les jeunes de l'activité BD avec leurs planches de dessins devant les œuvres de l'activité graff, deux activités très appréciées à l'accueil loisirs. Photo Le DL/C.P.-).

En dépit de la canicule, les activités à l'accueil loisirs du Polyèdre s'adaptent aux circonstances dans le respect du protocole sanitaire. Les jeux spor