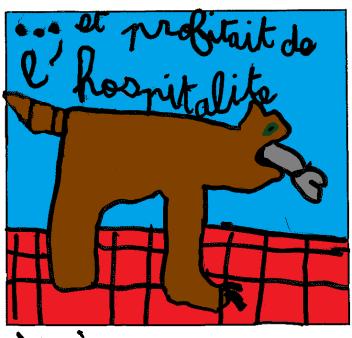

#### L'APOGALYPSE

Tout a commencé le Vendredi 13 novembre 2020, Comme tous les moltins Tirio va travaillet. Mais ce matin en sortant elle eu une supprise

#### L'APOGALYPSE

à la banque