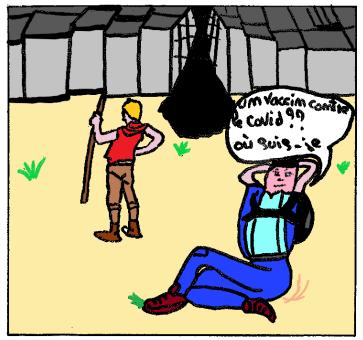

## LA BD DU FUTUR 2



E sprawb-lafe













#### LA FIN DU MONDE













Watham

# TELÉPORTATION

EN 1999 Une fille prénomée alline trouve une porte ou it y anout growée dessus! Porte TÉLÉ PORTIFIT RICE ...







Lele se rebround dans un monde qu'y



Est: drew york Egyvill 2222...



3 mois après elle s'était très bien



desamis qui eux aussi avaient traverse le portail



PEREL BURNY











Kirsler

























#### L'APOGALYPSE

Tout a commencé le Vendredi 13 novembre 2020, Comme tous les moltins Tirio va travaillet. Mais ce matin en sortant elle eu une supprise









#### L'APOGALYPSE











à la banque























#### Un vaccin contre le COVID













#### La rencontre déusive











SEYNOD Les activités BD et graff ont eu du succès au Polyèdre

### L'accueil loisirs prend des couleurs avec les créations de ses jeunes artistes



Les jeunes de l'activité BD avec leurs planches de dessins devant les œuvres de l'activité graff, deux activités très appréciées à l'accueil loisirs. Photo Le DL/C.P.-).

En dépit de la canicule, les activités à l'accueil loisirs du Polyèdre s'adaptent aux circonstances dans le respect du protocole sanitaire. Les jeux sportifs de plein air et de motricité tels que les parcours du koala ou de l'ourson prennent toutes leurs places.

À certains moments, les jeunes peuvent choisir des \_\_\_activités à la carte. Très concentrés sur leurs planches de bandes dessinées. ils nous montrent aussi l'image