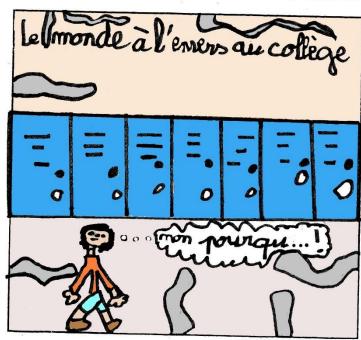

C'est avec l'intervenant, Adrien Réné, illustrateur commercial et auteur de BD, que deux groupes de ieunes en deux semaines ont découvert toutes les techniques pour confectionner une bande dessinée. Ils ont « planché » sur le thème "Le monde de demain".

Successivement, ils sont passés à la création des personnages, puis à la mise en scène dans le « gaufrier » comme l'appelle Adrien qui permet de positionner de manière cohérente les personnages, avant de créer les bulles et le décor. Les couleurs sont ajoutées via le pot de peinture à l'ordinateur.