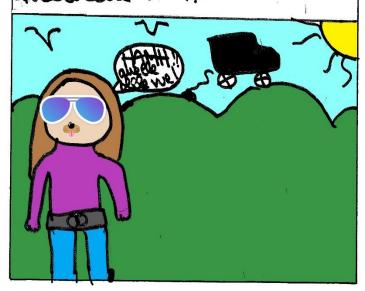

# TELÉPORTATION

EN 1999 Une fille prénomée alline trouve une porte ou it y anout growée dessus! Porte TÉLÉ PORTIFIT RICE ...

Lele se rebround dans un monde qu'y

Est: drew york Egyvill 2222...

3 mois après elle s'était très bien

desamis qui eux aussi avaient traverse le portail

PEREL BURNY

Kirsler